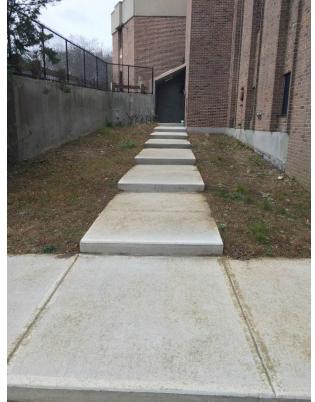

This feature contains Concrete Stairs. There are 30 stairs at 8 feet wide. There are landings having 64 | Total Area: 304 square feet.

This feature contains Concrete Stairs. There are 18 stairs at 12 feet wide. There are landings having | Total Area: 312 square feet. 96 square feet.