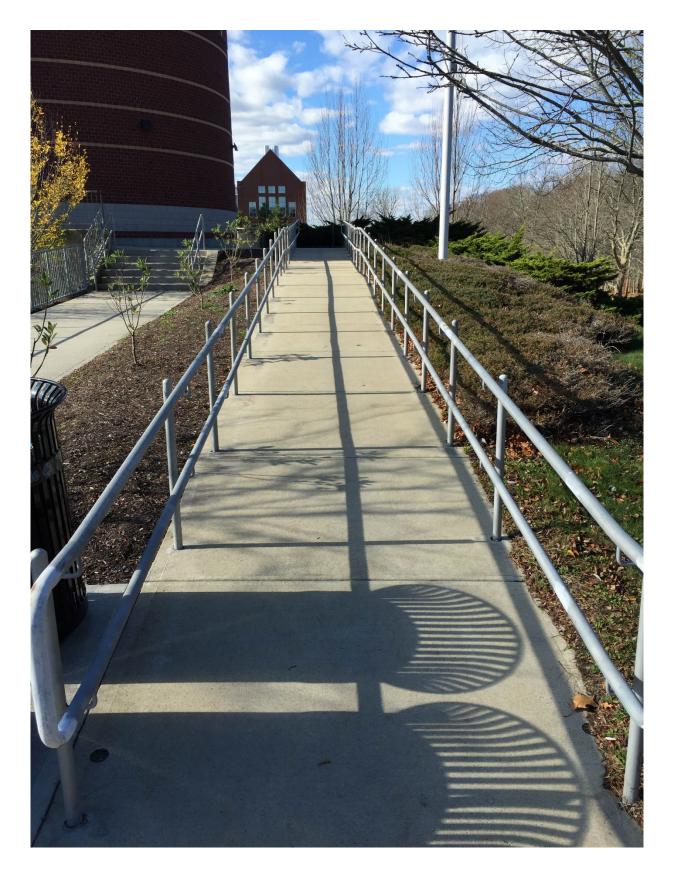

| Total Area: 240 square feet.

This feature contains a Concrete Ramp. There are Ramps/Walkways 4 feet wide and approximately | Total Area: 180 square feet. 45 feet total length.

This feature contains a Concrete Ramp. There are Ramps/Walkways 5 feet wide and approximately | Total Area: 150 square feet. 30 feet total length.

| Total Area: 936 square feet.

This feature contains Concrete Ramp. There are Ramps/Walkways 6 feet wide and approximately 39 | Total Area: 234 square feet. feet total length.

This feature contains Concrete Walkways. There are Ramps/Walkways 10 feet wide and approximately 66 feet total length.