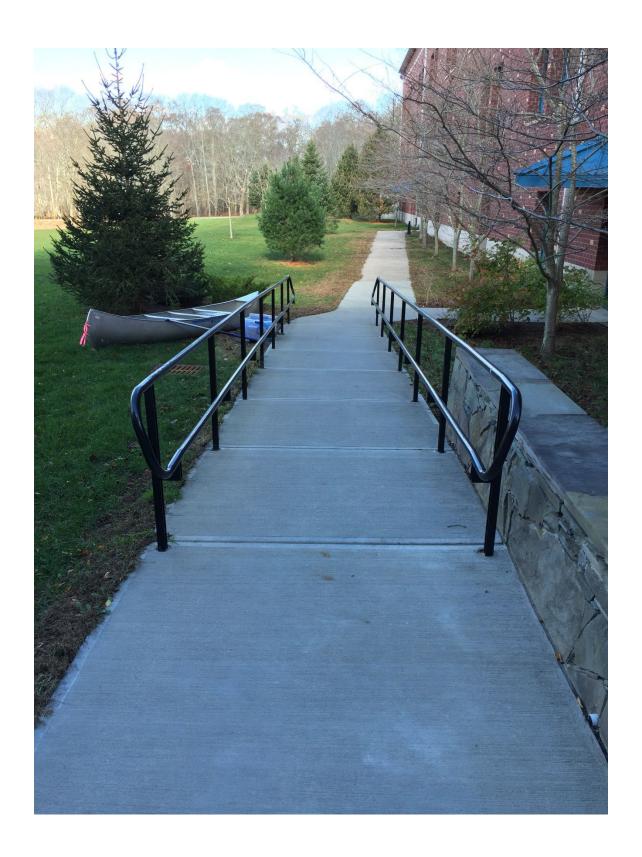

| Total Area: 240 square feet.

This feature contains a Concrete Ramp. There are Ramps/Walkways 4 feet wide and approximately | Total Area: 180 square feet. 45 feet total length.

This feature contains a Concrete Ramp. There are Ramps/Walkways 5 feet wide and approximately | Total Area: 150 square feet. 30 feet total length.

| Total Area: 936 square feet.

This feature contains Concrete Ramp. There are Ramps/Walkways 6 feet wide and approximately 39 | Total Area: 234 square feet. feet total length.

This feature contains Concrete Walkways. There are Ramps/Walkways 10 feet wide and approximately 66 feet total length.