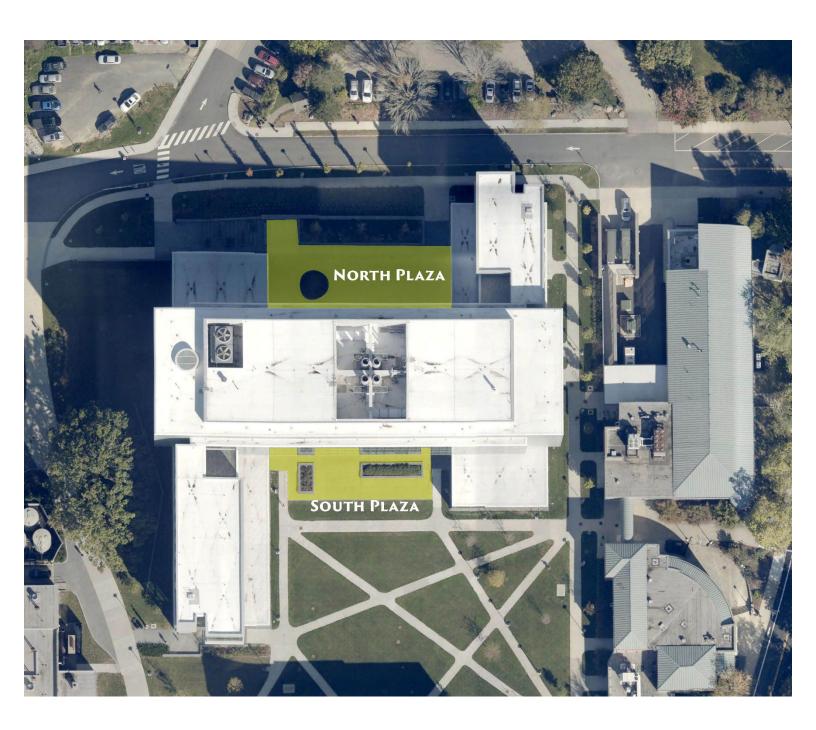

| Total Area: 528 square feet.

This feature contains Concrete Stairs. There are 6 stairs at 8 feet wide.

| Total Area: 48 square feet.

This feature contains 2 sets of concrete stairs with a large plaza in between, and a landing area at the doorway entrance. The upper stairway has 6 stairs @ 28 ft wide. The lower stairway has 5 stairs @ 25 ft wide.

| Total Plaza Area: 1,900 square feet. | Totai Stair Area: 318 square feet

| Total Area: 65 square feet.

This feature contains Concrete Stairs w/ Landings. There are 20 stairs at 8 feet wide. There are landings having 80 square feet.