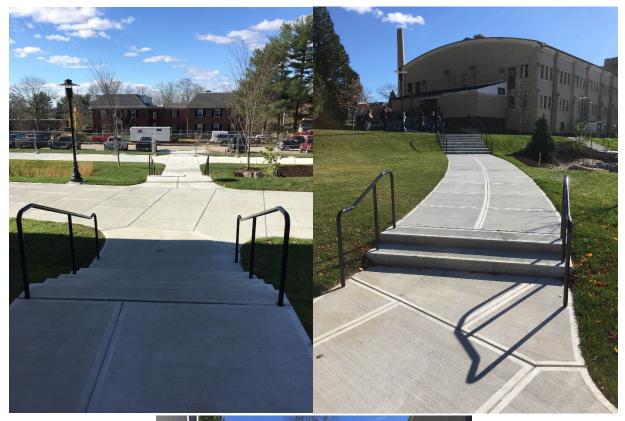

This feature contains Concrete Stairs w/ Landings. There are 38 stairs at 15 feet wide. There are landings having 180 square feet.

| Total Area: 750 square feet.

This feature contains Concrete Stairs. There are 2 stairs at 13 feet wide.

| Total Area: 26 square feet.

This feature contains Concrete Stairs. There are 7 stairs at 8 feet wide.

| Total Area: 56 square feet.

This feature contains Concrete Stairs w/ Landings. There are 37 stairs at 9 feet wide. There are landings having 315 square feet.