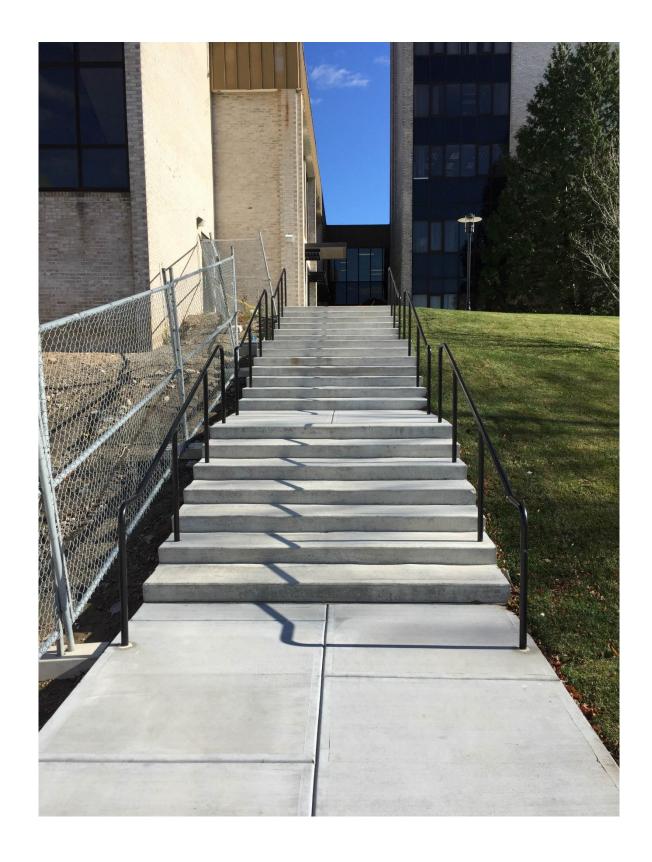

This feature contains Concrete Stairs w/ Landings. There are 38 stairs at 15 feet wide. There are landings having 180 square feet.

| Total Area: 750 square feet.

This feature contains Concrete Stairs. There are 2 stairs at 13 feet wide.

| Total Area: 26 square feet.

This feature contains Concrete Stairs. There are 7 stairs at 8 feet wide.

| Total Area: 56 square feet.

This feature contains Concrete Stairs w/ Landings. There are 37 stairs at 9 feet wide. There are landings having 315 square feet.