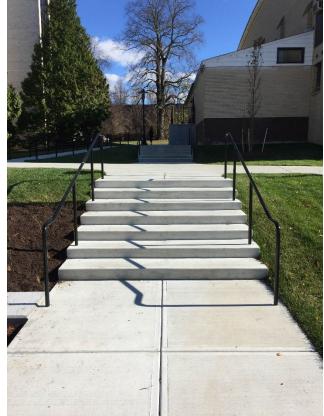

| Total Area: 528 square feet.

This feature contains Concrete Stairs. There are 6 stairs at 8 feet wide.

| Total Area: 48 square feet.

This feature contains 2 sets of concrete stairs with a large plaza in between, and a landing area at the doorway entrance. The upper stairway has 6 stairs @ 28 ft wide. The lower stairway has 5 stairs @ 25 ft wide.

| Total Plaza Area: 1,900 square feet. | Totai Stair Area: 318 square feet

| Total Area: 65 square feet.

This feature contains Concrete Stairs w/ Landings. There are 20 stairs at 8 feet wide. There are landings having 80 square feet.