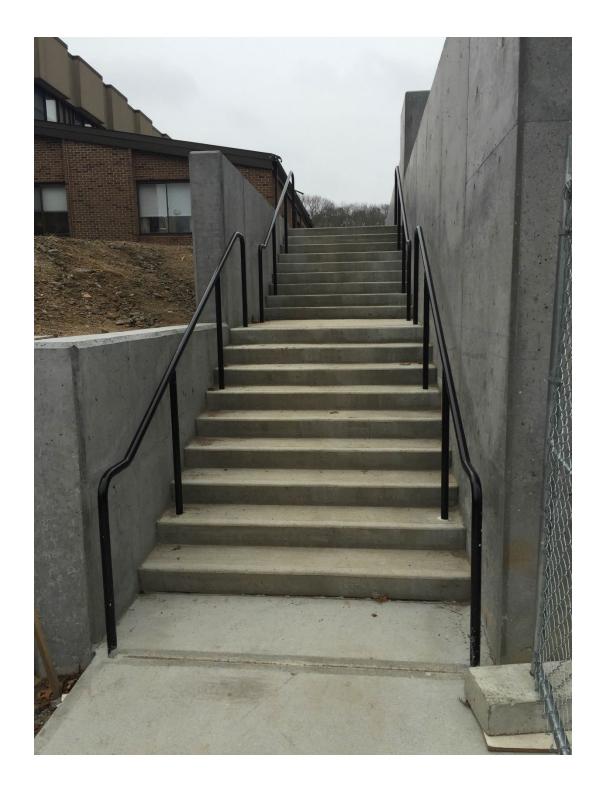

This feature contains Concrete Stairs w/ Landings. There are 38 stairs at 15 feet wide. There are landings having 180 square feet.

| Total Area: 750 square feet.

This feature contains Concrete Stairs. There are 2 stairs at 13 feet wide.