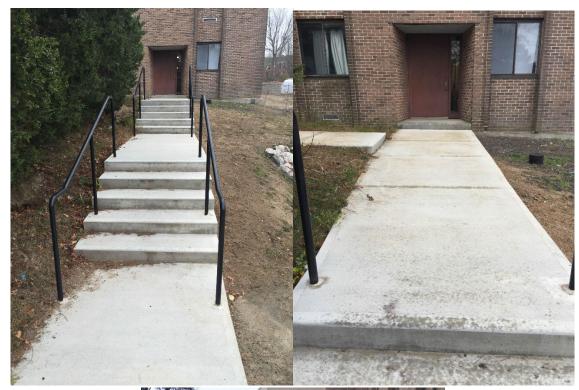

This feature contains Concrete Stairs. There are 30 stairs at 8 feet wide. There are landings having 64 | Total Area: 304 square feet.

This feature contains Concrete Stairs. There are 18 stairs at 12 feet wide. There are landings having | Total Area: 312 square feet. 96 square feet.