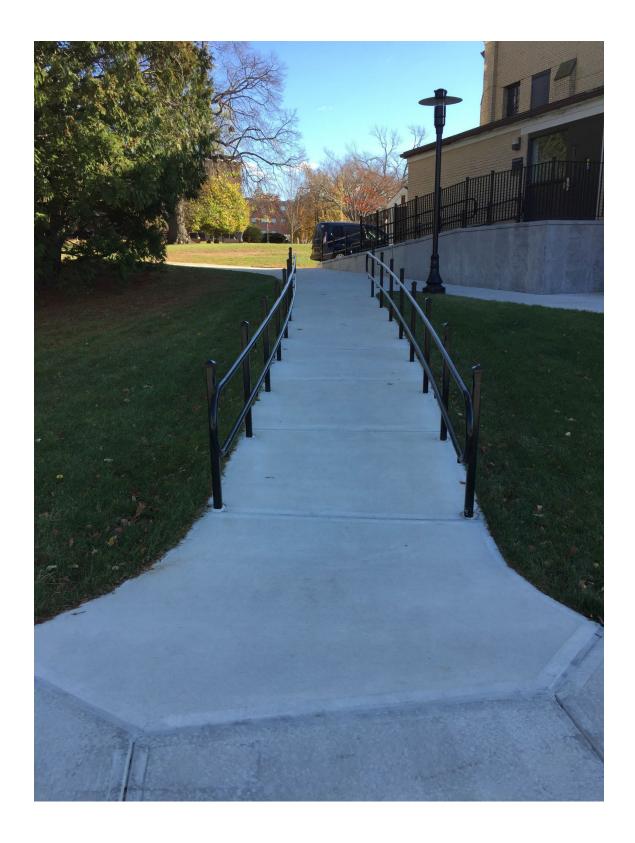

| Total Area: 240 square feet.

This feature contains a Concrete Ramp. There are Ramps/Walkways 4 feet wide and approximately | Total Area: 180 square feet. 45 feet total length.

This feature contains a Concrete Ramp. There are Ramps/Walkways 5 feet wide and approximately | Total Area: 150 square feet. 30 feet total length.